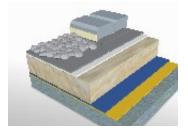

## designed for architects - developed for installers

Insulation

tapered board systems

tapered board systems

tapered board systems

tapered board systems

Separation layer

**Total R-Value** 

Separation layer

**Total R-Value** 

Insulation

Separation layer

**Total R-Value** 

Insulation

Separation layer

**Total R-Value** 

Insulation

Available in DCT GA300 XPS or DCT Silver PIR, flat or

Vap120 (VCL) and ProctorGeo IRMA (separation layer)

Available in DCT GA300 XPS or DCT Silver PIR, flat or

Vap120 (VCL) and ProctorGeo IRMA (separation layer)

Available in DCT GA300 XPS or DCT Silver PIR, flat or

Vap120 (VCL) and ProctorGeo IRMA (separation layer)

Available in DCT GA300 XPS or DCT Silver PIR, flat or

VCL and Separation layer, should be Proctor Geo-Vap120 (VCL) and ProctorGeo IRMA (separation layer)

R values, design and technical information – Call DCTech and quote 'flat roofing systems'

**Above Slab R-Value** 

**Above Slab R-Value** 

**Above Slab R-Value** 

**Above Slab R-Value** 

VCL and Separation layer, should be Proctor Geo-

R values, design and technical information – Call DCTech and quote 'flat roofing systems'

VCL and Separation layer, should be Proctor Geo-

R values, design and technical information – Call DCTech and quote 'flat roofing systems'

VCL and Separation layer, should be Proctor Geo-

R values, design and technical information – Call DCTech and quote 'flat roofing systems'