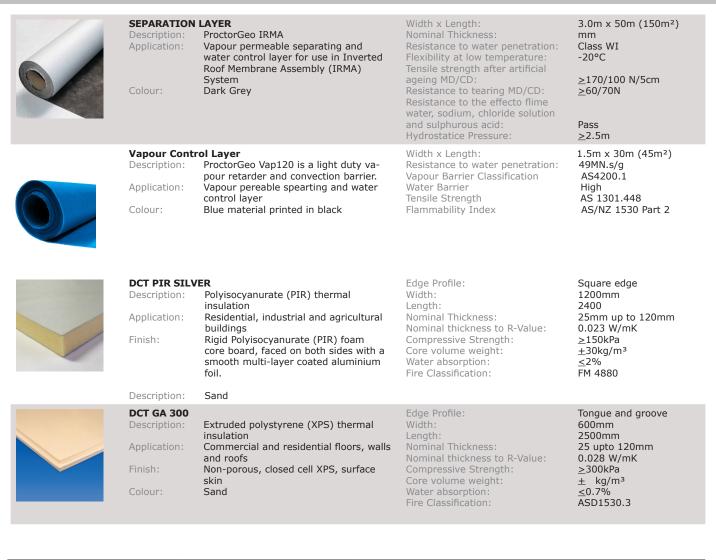

Insulation

Available in DCT GA300 XPS or DCT Silver PIR, flat or

Vap120 (VCL) and ProctorGeo IRMA (separation layer)

Available in DCT GA300 XPS or DCT Silver PIR, flat or

Vap120 (VCL) and ProctorGeo IRMA (separation layer)

Available in DCT GA300 XPS or DCT Silver PIR, flat or

Vap120 (VCL) and ProctorGeo IRMA (separation layer)

Available in DCT GA300 XPS or DCT Silver PIR, flat or

VCL and Separation layer, should be Proctor Geo-Vap120 (VCL) and ProctorGeo IRMA (separation layer)

R values, design and technical information – Call DCTech and quote 'flat roofing systems'

**Above Slab R-Value** 

**Above Slab R-Value** 

**Above Slab R-Value** 

**Above Slab R-Value** 

VCL and Separation layer, should be Proctor Geo-

R values, design and technical information – Call DCTech and quote 'flat roofing systems'

VCL and Separation layer, should be Proctor Geo-

R values, design and technical information – Call DCTech and quote 'flat roofing systems'

VCL and Separation layer, should be Proctor Geo-

R values, design and technical information – Call DCTech and quote 'flat roofing systems'

Separation layer VCL and Separation layer, should be Proctor Geo-Vap120 (VCL) and ProctorGeo IRMA (separation layer)

 Total R-Value
 Above Slab R-Value

 R values, design and technical information – Call
 DCTech and quote 'flat roofing systems'

Insulation Available in DCT GA300 XPS or DCT Silver PIR, flat or tapered board systems

Separation layer VCL and Separation layer, should be Proctor Geo-Vap120 (VCL) and ProctorGeo IRMA (separation layer)

 Total R-Value
 Above Slab R-Value

 R values, design and technical information – Call
 DCTech and quote 'flat roofing systems'

In an ever demanding construction market, DCTech Flat Roofing Solutions, offer full technical support and information for Single Ply Membranes with all types of uninsulated and insulated (Flat and Tapered DCTech PIR or DCT GA XPS insulation) for total flat roofing systems on Timber, Concrete or Metal substrates, to give true longevity of performance.

## realisation of architectural expression

| Thickness to R-Value<br>DCT GA 300™ @ 24°C |                                | Thickness to R-Value<br>DCT PIR WHITE SILVER TISSUE |            |
|--------------------------------------------|--------------------------------|-----------------------------------------------------|------------|
| Thickness<br>(mm)                          | DCT GA 300™<br>R-Value (m²K/W) | Thickness<br>(mm)                                   | 0.023 w/Mk |
| 25                                         | 0.9                            | 25                                                  | 1.1        |
| 30                                         | 1.0                            | 30                                                  | 1.3        |
| 40                                         | 1.3                            | 40                                                  | 1.7        |
| 50                                         | 1.8                            | 45                                                  | 1.96       |
| 75                                         | 2.7                            | 50                                                  | 2.2        |
| 80                                         | 2.9                            | 60                                                  | 2.6        |
| 90                                         | 3.2                            | 70                                                  | 3.0        |
| 100                                        | 3.6                            | 80                                                  | 3.5        |
| 120                                        | 4.3                            | 100                                                 | 4.4        |