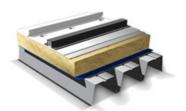

## designed for architects - developed for installers

Insulation

tapered board systems

tapered board systems

tapered board systems

tapered board systems

Separation layer

**Total R-Value** 

Separation layer

**Total R-Value** 

Insulation

Separation layer

**Total R-Value** 

Insulation

Separation layer

**Total R-Value** 

Insulation

Available in DCT GA300 XPS or DCT Silver PIR, flat or

Vap120 (VCL) and ProctorGeo IRMA (separation layer)

Available in DCT GA300 XPS or DCT Silver PIR, flat or

Vap120 (VCL) and ProctorGeo IRMA (separation layer)

Available in DCT GA300 XPS or DCT Silver PIR, flat or

Vap120 (VCL) and ProctorGeo IRMA (separation layer)

Available in DCT GA300 XPS or DCT Silver PIR, flat or

VCL and Separation layer, should be Proctor Geo-Vap120 (VCL) and ProctorGeo IRMA (separation layer)

R values, design and technical information – Call DCTech and quote 'flat roofing systems'

**Above Slab R-Value** 

**Above Slab R-Value** 

**Above Slab R-Value** 

**Above Slab R-Value** 

VCL and Separation layer, should be Proctor Geo-

R values, design and technical information – Call DCTech and quote 'flat roofing systems'

VCL and Separation layer, should be Proctor Geo-

R values, design and technical information – Call DCTech and quote 'flat roofing systems'

VCL and Separation layer, should be Proctor Geo-

R values, design and technical information – Call DCTech and quote 'flat roofing systems'

Separation layer VCL and Separation layer, should be Proctor Geo-Vap120 (VCL) and ProctorGeo IRMA (separation layer)

 Total R-Value
 Above Slab R-Value

 R values, design and technical information – Call
 DCTech and quote 'flat roofing systems'

Insulation Available in DCT GA300 XPS or DCT Silver PIR, flat or tapered board systems

Separation layer VCL and Separation layer, should be Proctor Geo-Vap120 (VCL) and ProctorGeo IRMA (separation layer)

 Total R-Value
 Above Slab R-Value

 R values, design and technical information – Call
 DCTech and quote 'flat roofing systems'

In an ever demanding construction market, DCTech Flat Roofing Solutions, offer full technical support and information for Single Ply Membranes with all types of uninsulated and insulated (Flat and Tapered DCTech PIR or DCT GA XPS insulation) for total flat roofing systems on Timber, Concrete or Metal substrates, to give true longevity of performance.