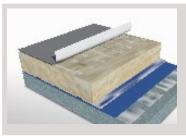

## designed for architects - developed for installers

Insulation

tapered board systems

tapered board systems

tapered board systems

tapered board systems

Separation layer

**Total R-Value** 

Separation layer

**Total R-Value** 

Insulation

Separation layer

**Total R-Value** 

Insulation

Separation layer

**Total R-Value** 

Insulation

Available in DCT GA300 XPS or DCT Silver PIR, flat or

Vap120 (VCL) and ProctorGeo IRMA (separation layer)

Available in DCT GA300 XPS or DCT Silver PIR, flat or

Vap120 (VCL) and ProctorGeo IRMA (separation layer)

Available in DCT GA300 XPS or DCT Silver PIR, flat or

Vap120 (VCL) and ProctorGeo IRMA (separation layer)

Available in DCT GA300 XPS or DCT Silver PIR, flat or

VCL and Separation layer, should be Proctor Geo-Vap120 (VCL) and ProctorGeo IRMA (separation layer)

R values, design and technical information – Call DCTech and quote 'flat roofing systems'

**Above Slab R-Value** 

**Above Slab R-Value** 

**Above Slab R-Value** 

**Above Slab R-Value** 

VCL and Separation layer, should be Proctor Geo-

R values, design and technical information – Call DCTech and quote 'flat roofing systems'

VCL and Separation layer, should be Proctor Geo-

R values, design and technical information – Call DCTech and quote 'flat roofing systems'

VCL and Separation layer, should be Proctor Geo-

R values, design and technical information – Call DCTech and quote 'flat roofing systems'